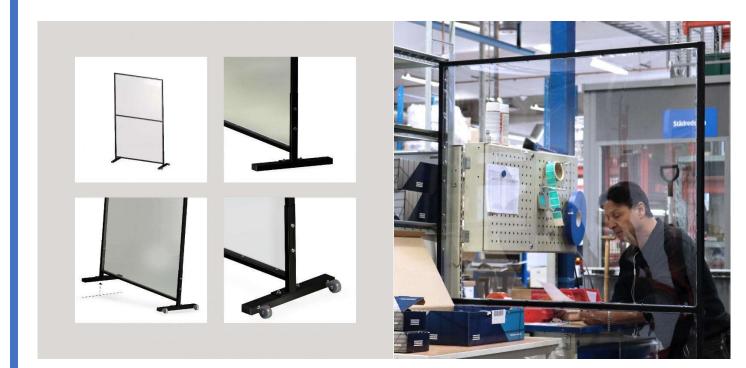

## DO YOU NEED IT FIXED OR MOBILE?

You can, for example, place it both on and between tables, or you can have it free-standing, fixed or mobile. Combine multiple panels to form 90-degree angles.

With the new Mobile kit together with the PC panel, Troax has created a very flexible Social Distancing Guarding. One side is equipped with a stationary foot and the other with wheels, allowing easy and convenient mobility.