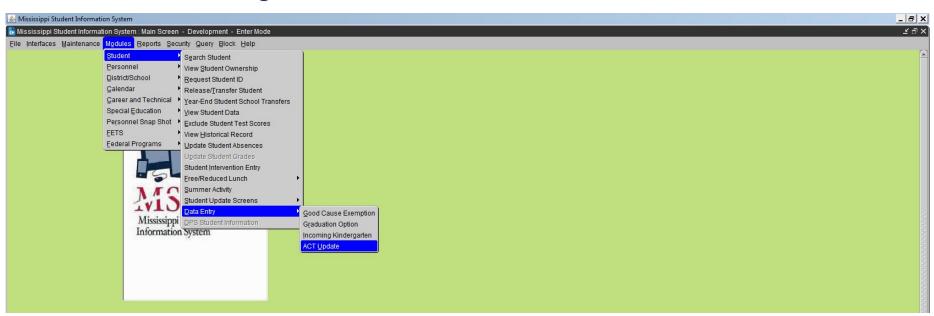

# Where are ACT scores located in MSIS?

- Modules
  - Student
    - Data Entry
      - Act Update