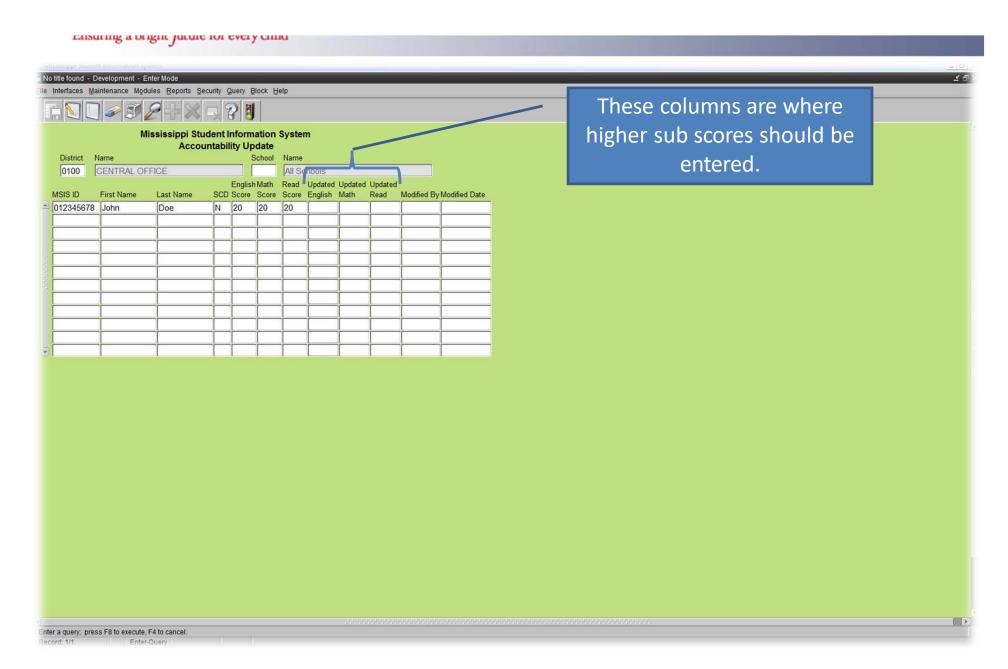

## **Enter any updates in MSIS**

### **Enter any updates in MSIS**

Once the updated scores have been entered and saved, the scores will be recorded and the "Modified By" and "Modified Date" cells will be populated as in the example below: