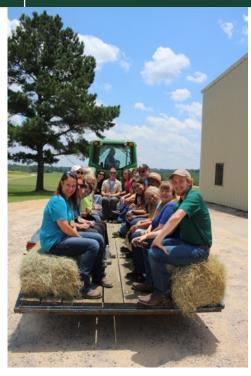

Teachers Conservation Workshop, or "TCW", is a hands-on conservation workshop with an emphasis on forests and other natural resources. Participants learn by demonstration and practical exercises how conservation practices can be integrated into the classroom. This year MFA will be hosting three separate workshops.

This is a highly active workshop. Come prepared for nature walks, mill tours, and other outdoor activities. In addition to the scheduled activities, participants enjoy networking. Each workshop offers unique opportunities!